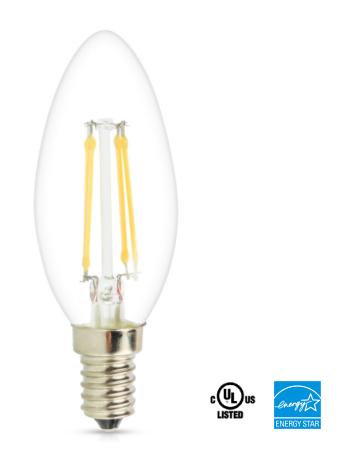

Architectural & Engineering Specifications 2016

| Model #:     | LED-B10-4W-2700K-DIM         |  |  |
|--------------|------------------------------|--|--|
| Description: | 4 Watt LED B10 lamps - 2700K |  |  |

330

- Lamp Type: B10 LED Flood
- Lamp Wattage: 4 W
- Input Voltage: 120

Kelvin: 2700K

Lumens:

- CRI: >80
- Rated Hours: 30,000
- Beam Angle: 360 Degrees

Dimmable: Yes